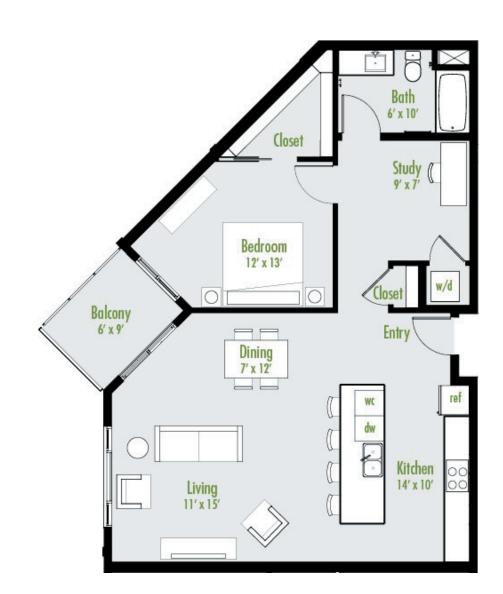

## 1 Bed 1 Bath Flat + Den 1 BED / 1 BATH / DEN

| LEVÁRE | 3003 Olin Ave.   San Jose, CA 95128 |
|--------|-------------------------------------|
|        | www.levareliving.com                |

Floor plans are artist's rendering. All dimensions are approximate. Actual product and specifications may vary in dimension or detail. Not all features are available in every rental home. Prices and availability are subject to change. Rent is based on monthly frequency. Additional fees may apply, such as but not limited to package delivery, trash, water, amenities, etc. Deposits vary. Please see a representative for details.